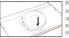

Push down one side of the disc as shown and gently pull unwards to remove it. Using excess force to remove the disc may result in damage.

Place the disc as shown. gently pressing downwards until it clicks into place Storing the disc incorrectly may result in damage.